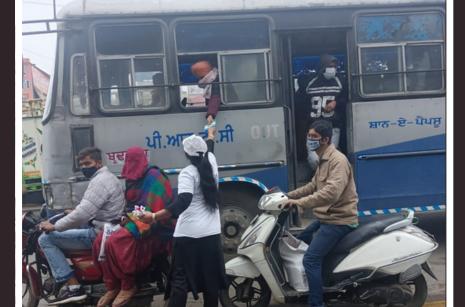

# COVID-19 PREVENTION KITS DISTRIBUTION

In April 2022, the COVID-19 virus gripped more Indians every passing day, and masking sanitizing became and absolutely crucial. In such times, our volunteers ventured out of their homes, masked and protected, to distribute masks, sanitizers, and pulse oximeters among other items, to those who couldn't afford them. We also organized several mask distribution drives to ensure that the streets are safe for everyone.

#MaskUp because wearing masks saves lives.