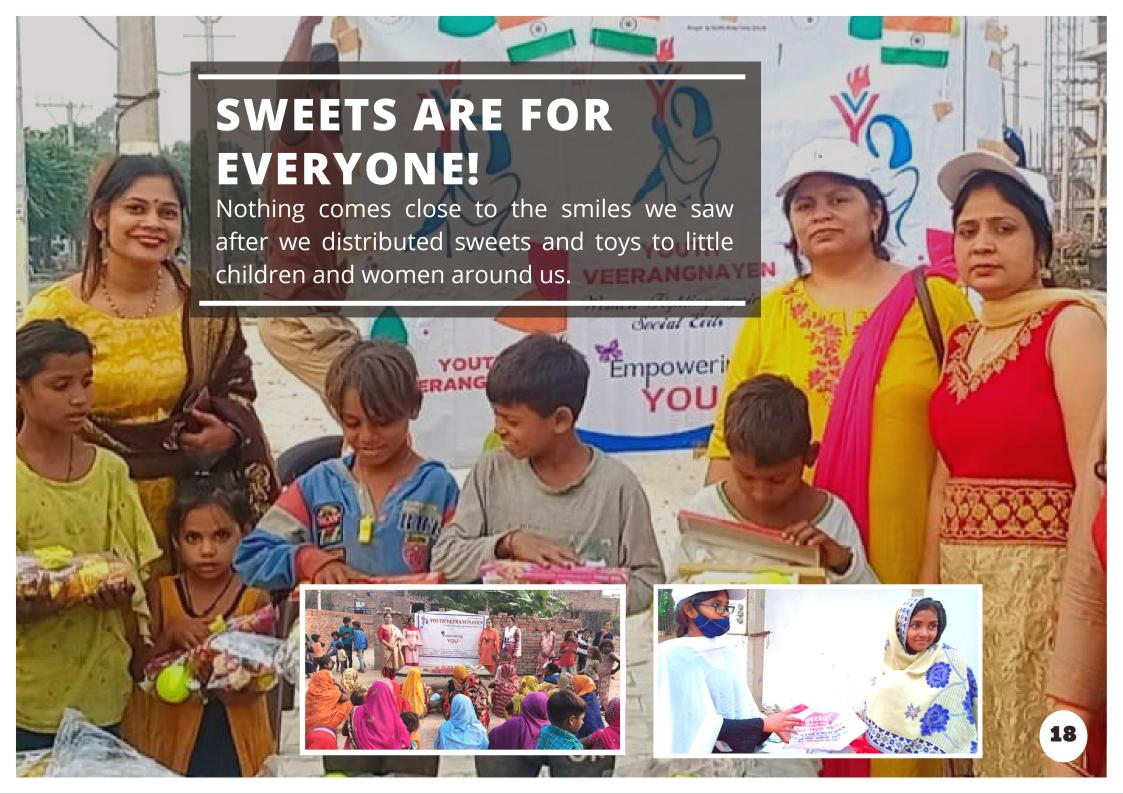

# SUPPORTING LIVES THROUGH DISTRIBUTION DRIVES

To those without food, a morsel can be a miracle.

To those without clothes in the freezing cold, a blanket could be a godsend.

To those without shoes, a pair of slippers could drastically change their lives.

At Youth Veerangnayen, we realize how distributing a small packet of food could bring a great amount of happiness. And that's the spirit we carry into the regular distribution drives we organize. As a result of our efforts, we saw thousands of smiles.