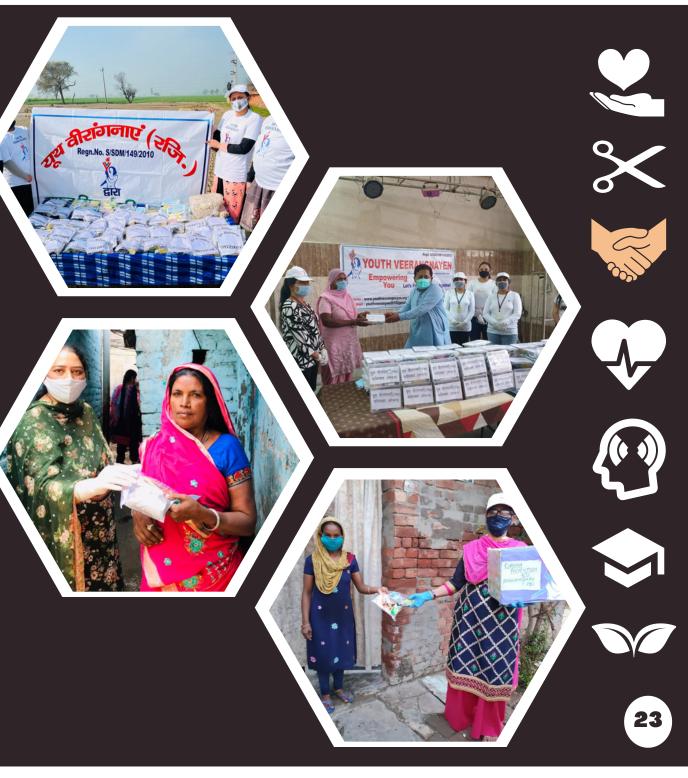

# COVID-19 PREVENTION KITS DISTRIBUTION

In April 2022, the COVID-19 virus gripped more Indians every passing day, and masking sanitizing became and absolutely crucial. In such times, our volunteers ventured out of their homes, masked and protected, to distribute masks, sanitizers, and pulse oximeters among other items, to those who couldn't afford them. We also organized several mask distribution drives to ensure that the streets are safe for everyone.

#MaskUp because wearing masks saves lives.