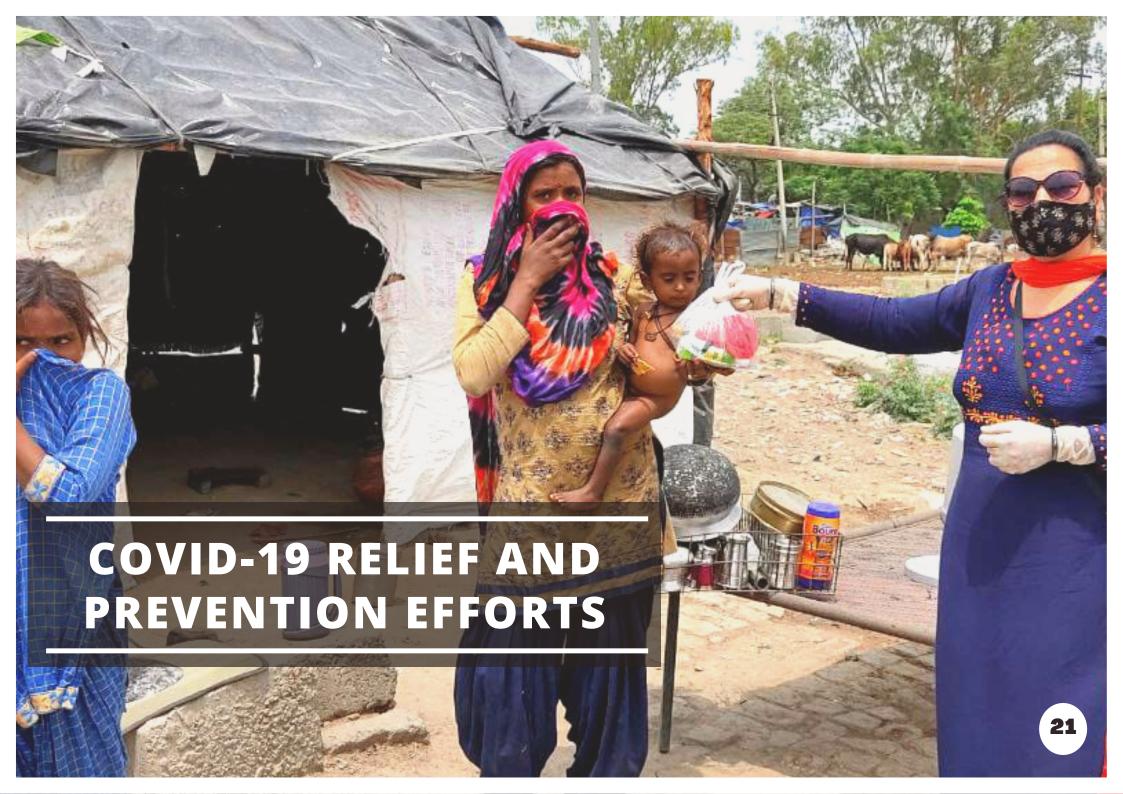

We tweaked our work strategy and started with distribution of essential items like masks, sanitizers, and ration to the needy. We also distributed ration and cooked food to the sick at their doorstep whenever needed. Simultaneously, we kept educating masses about the need to wear a mask, taught them basics of hand washing and social distancing. We held seminars on these issues throughout the second and third waves. When the vaccines for COVID became available, we fought vaccine hesitancy and mobilized people to vaccination centers. We also organized vaccination camps at strategic places where a vaccinator designated by the district immunization officer immunized the people mobilized by us. We ran special campaigns to provide nutritious food to pregnant ladies in need and saw to it that they got their antenatal checkups in time.

## **RATION DISTRIBUTION DURING** COVID-19

# COVID-19 PREVENTION KITS DISTRIBUTION

In April 2022, the COVID-19 virus gripped more Indians every passing day, and masking sanitizing became and absolutely crucial. In such times, our volunteers ventured out of their homes, masked and protected, to distribute masks, sanitizers, and pulse oximeters among other items, to those who couldn't afford them. We also organized several mask distribution drives to ensure that the streets are safe for everyone.