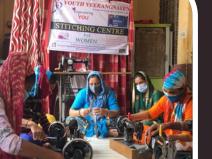

#### महिलाओं को आत्मनिर्भर बनाने के सिलाई सेंटर स्थापित

रादौर। गांव पलाका में युथ वीरांगना संस्था की सदस्यों द्वारा महिलाओं को आत्मनिर्भर बनाने के निशुल्क सिलाई सेंटर की स्थापना की गई। जिसके तहत गांव की लड़कियों व महिलाओं को छ माह तक सिलाई कदाई का पशिक्षण दिया जाएगा। ताकि वे सिलाई का काम सीख कर आत्मनिर्भर बन अपनी रोजी कमा सके। इस अवसर पर यथ वीरांगना संस्था की सदस्य सुनीता, बलविंदर, सुषमा, संगीता, अलका, पूजा, लक्ष्मी, काजल, आशा, उमारानी व शशि ने बताया कि युथ वीरांगना संस्था की सदस्यों द्वारा जरूरतमंद लोगों की मदद की जाती हैं व अनेक समाज भलाई कार्य किए जाते हैं। उन्हीं में से एक कार्य हैं कि महिलाओं को आत्मनिर्भर बनाने के लिए गांव में सिलाई सेंटर खोलकर उन्हें कपड़े सिलाई का काम सिखाना।

इसी के तहत गांव पलाका में सिलाई सेंटर खोला गया। जिसमें गांव की महिलाओं व लडिकयों को कपडे सिलाई का कार्य सिखाया जाएगा। इस अवसर पर गांव के सरपंच सभाष चंद ने यथ वीरांगना संस्था के द्वारा गांव में खोले गए सिलाई सेंटर की सराहना करते हुए कहा कि गांव में सिलाई सेंटर खुलने से लड़कियों व महिलाओं को काफी लाभ मिलेगा। उन्होंने कहा कि गांव में सिलाई सेंटर न होने सिलाई सीखने वाली लडकियों व महिलाओं को दरदराज जाना पडता था व कई प्रकार की परेशानियों का सामना करना पडता था।