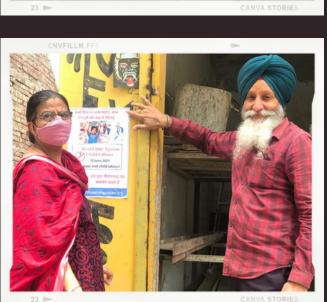

# COVID-19 PREVENTION KITS DISTRIBUTION

In April 2022, the COVID-19 virus gripped more Indians every passing day, and masking sanitizing became and absolutely crucial. In such times, our volunteers ventured out of their homes, masked and protected, to distribute masks, sanitizers, and pulse oximeters among other items, to those who couldn't afford them. We also organized several mask distribution drives to ensure that the streets are safe for everyone.