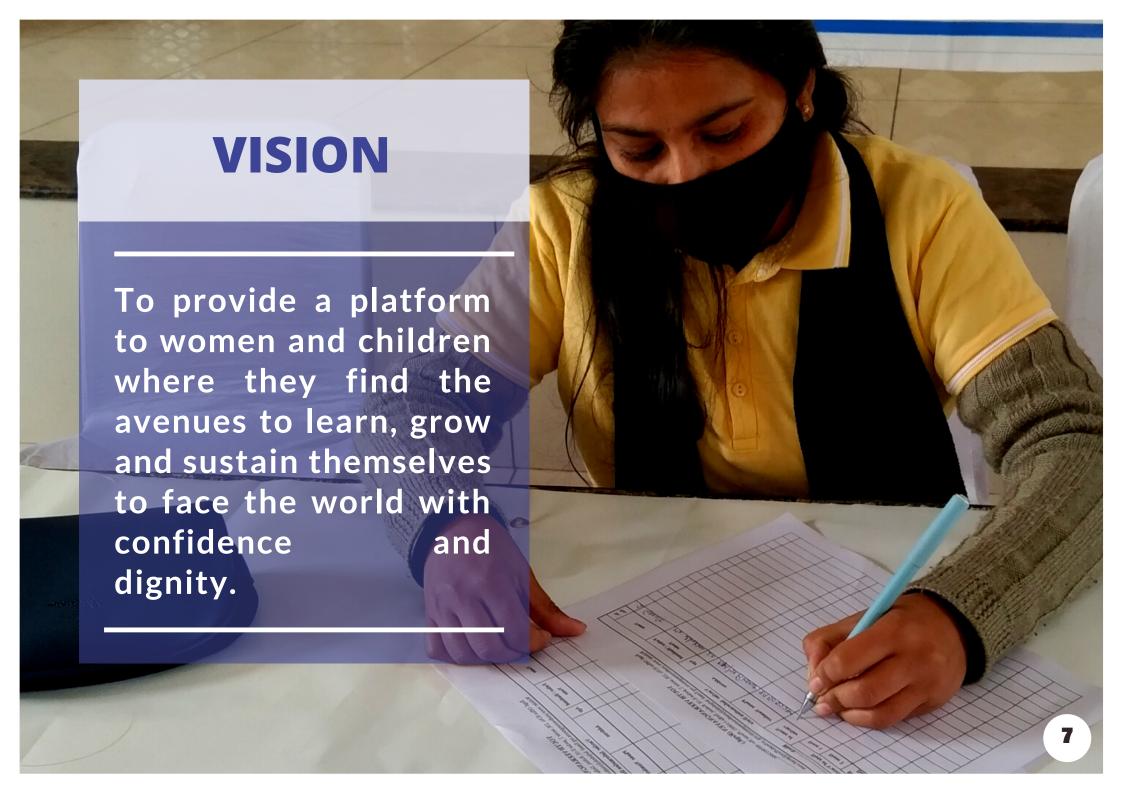

## **MISSION**

The mission of the Youth Veerangnayen is to take a life course approach to equip women and children with knowledge and skills to enable them to be financially independent contribute to decisionmaking in the family and society.