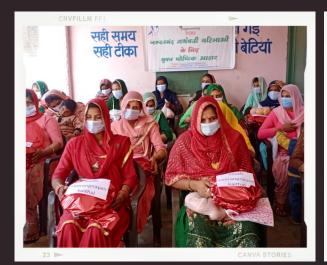

## WINTER ESSENTIALS DISTRIBUTION

As the spell of winter descended in North India, Youth Veerangnayen sprung into action, distributing winter essentials to those in need. Quilts, sweaters, gloves, jackets, blankets, and shoes, we left no stone unturned in helping those who have to often brave the harsh winters.

**Youth Veerangnayen** helped three such daughters in Bathinda (Punjab), Radour (Haryana) and Hanumangarh (Rajasthan).