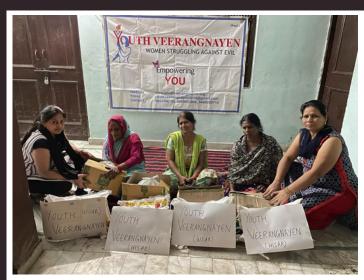

## WINTER ESSENTIALS DISTRIBUTION

As the spell of winter descended in North India, Youth Veerangnayen sprung into action, distributing winter essentials to those in need. Quilts, sweaters, gloves, jackets, blankets, and shoes, we left no stone unturned in helping those who have to often brave the harsh winters.

**Youth Veerangnayen** helped three such daughters in Bathinda (Punjab), Radour (Haryana) and Hanumangarh (Rajasthan).