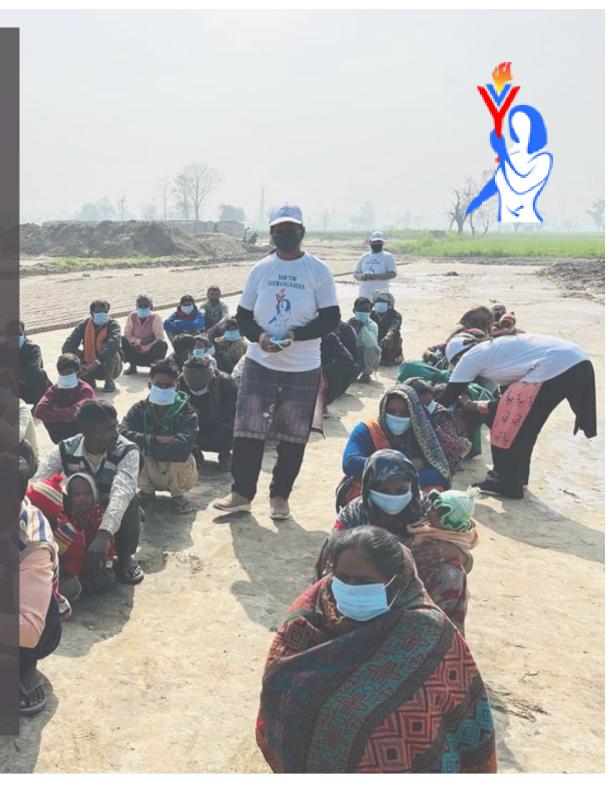

# SUPPORTING LIVES THROUGH DISTRIBUTION DRIVES

To those without food, a morsel can be a miracle.

To those without clothes in the freezing cold, a blanket could be a godsend.

To those without shoes, a pair of slippers could drastically change their lives.

At Youth Veerangnayen, we realize how distributing a small packet of food could bring a great amount of happiness. And that's the spirit we carry into the regular distribution drives we organize. As a result of our efforts, we saw thousands of smiles.

## WINTER ESSENTIALS DISTRIBUTION

As the spell of winter descended in North India, Youth Veerangnayen sprung into action, distributing winter essentials to those in need. Quilts, sweaters, gloves, jackets, blankets, and shoes, we left no stone unturned in helping those who have to often brave the harsh winters.