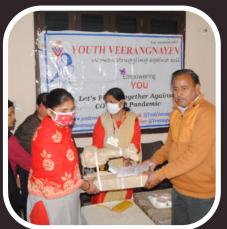

# COVID-19 PREVENTION KITS DISTRIBUTION

In April 2022, the COVID-19 virus gripped more Indians every passing day, and masking sanitizing became and absolutely crucial. In such times, our volunteers ventured out of their homes, masked and protected, to distribute masks, sanitizers, and pulse oximeters among other items, to those who couldn't afford them. We also organized several mask distribution drives to ensure that the streets are safe for everyone.

#MaskUp because wearing masks saves lives.