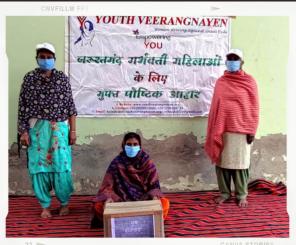

## **EXPECTING MOTHERS!**

The best way to ensure that a child is born healthy is to take care of the pregnant mother. We realize this and therefore our work involves taking a life-cycle approach towards ensuring healthy mothers and healthy children.

As a part of our program to aid soon-to-be mothers, we regularly distribute nutritious supplements and rations to expecting mothers who cannot afford them.