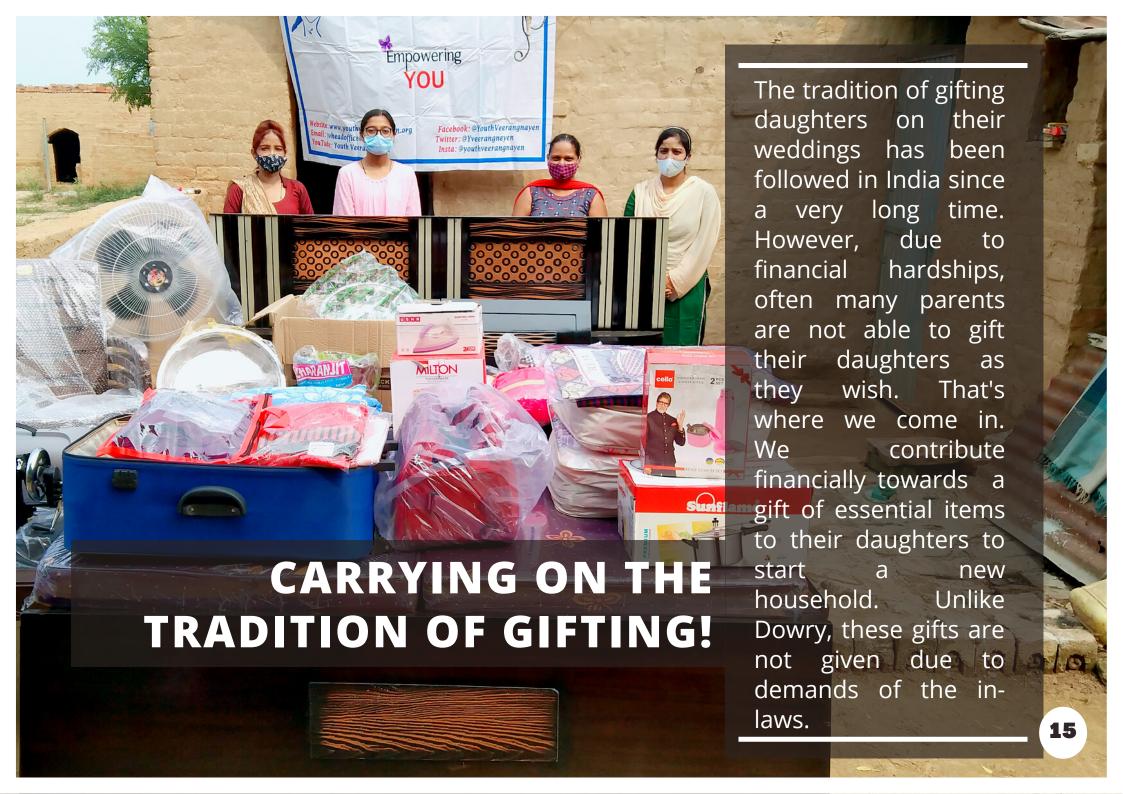

**Youth Veerangnayen** helped three such daughters in Bathinda (Punjab), Radour (Haryana) and Hanumangarh (Rajasthan).