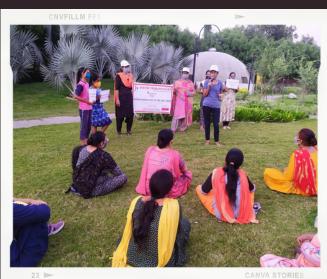

## **PLANTING HOPE** FOR THE FUTURE!

With the global temperatures soaring due to increasing greenhouse emissions, tree plantation has become as crucial as any other service to the humankind. Therefore, the Youth Veerangnayen have pledged to plant as many saplings as possible whenever, wherever.

To fulfill this promise to the future generations, we have regularly organized tree plantation drives and will continue to do our bit for the environment.