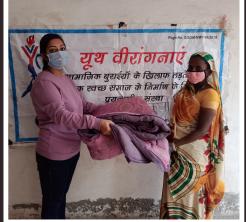

## WINTER ESSENTIALS DISTRIBUTION

As the spell of winter descended in North India, Youth Veerangnayen sprung into action, distributing winter essentials to those in need. Quilts, sweaters, gloves, jackets, blankets, and shoes, we left no stone unturned in helping those who have to often brave the harsh winters.