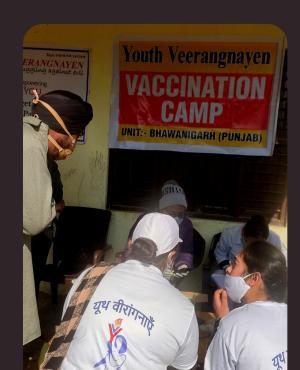

## TACKLING VACCINE HESISTANCY AND **ORGANISING VACCINATION CAMPS!**

hundreds getting vaccinated.