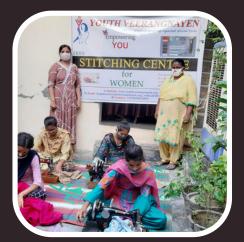

#### महिलाओं को आत्मनिर्भर बनाने के सिलाई सेंटर स्थापित

रादौर। गांव पलाका में युथ वीरांगना संस्था की सदस्यों द्वारा महिलाओं को आत्मनिर्भर बनाने के निशुल्क सिलाई सेंटर की स्थापना की गई। जिसके तहत गांव की लड़कियों व महिलाओं को छ माह तक सिलाई कदाई का पशिक्षण दिया जाएगा। ताकि वे सिलाई का काम सीख कर आत्मनिर्भर बन अपनी रोजी कमा सके। इस अवसर पर यथ वीरांगना संस्था की सदस्य सुनीता, बलविंदर, सुषमा, संगीता, अलका, पूजा, लक्ष्मी, काजल, आशा, उमारानी व शशि ने बताया कि युथ वीरांगना संस्था की सदस्यों द्वारा जरूरतमंद लोगों की मदद की जाती हैं व अनेक समाज भलाई कार्य किए जाते हैं। उन्हीं में से एक कार्य हैं कि महिलाओं को आत्मनिर्भर बनाने के लिए गांव में सिलाई सेंटर खोलकर उन्हें कपड़े सिलाई का काम सिखाना।

इसी के तहत गांव पलाका में सिलाई सेंटर खोला गया। जिसमें गांव की महिलाओं व लडिकयों को कपडे सिलाई का कार्य सिखाया जाएगा। इस अवसर पर गांव के सरपंच सभाष चंद ने यथ वीरांगना संस्था के द्वारा गांव में खोले गए सिलाई सेंटर की सराहना करते हुए कहा कि गांव में सिलाई सेंटर खुलने से लड़कियों व महिलाओं को काफी लाभ मिलेगा। उन्होंने कहा कि गांव में सिलाई सेंटर न होने सिलाई सीखने वाली लडकियों व महिलाओं को दरदराज जाना पडता था व कई प्रकार की परेशानियों का सामना करना पडता था।