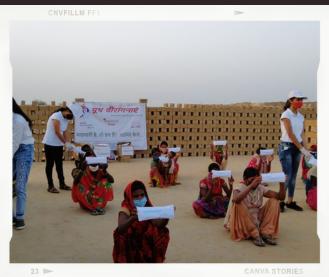

## MENSTRUAL HYGIENE DAY: BREAKING THE TABOO AROUND MENSTRUAL BLEEDING

A majority of Indian women are vulnerable to health diseases due to poor menstrual hygiene. This needs to change for our women to be truly healthy.

Youth Veerangnayen is moving step-by-step to tackle this important issue. Our approach is to distribute sanitary napkins to rural women and educate them about their usage and their significance in preventing illnesses.