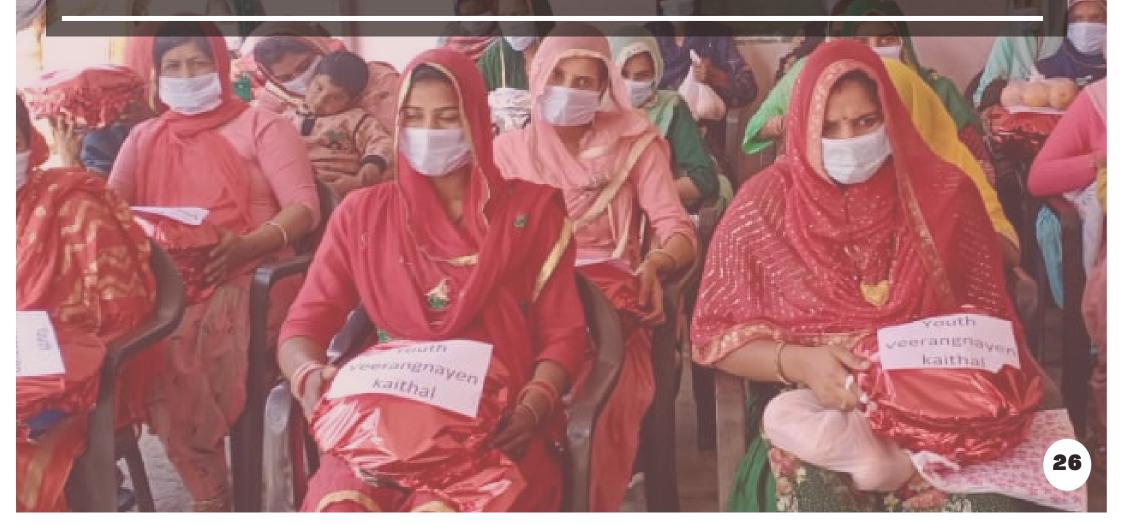

## TACKLING VACCINE HESISTANCY AND **ORGANISING VACCINATION CAMPS!**

hundreds getting vaccinated.

We tweaked our work strategy and started with distribution of essential items like masks, sanitizers, and ration to the needy. We also distributed ration and cooked food to the sick at their doorstep whenever needed. Simultaneously, we kept educating masses about the need to wear a mask, taught them basics of hand washing and social distancing. We held seminars on these issues throughout the second and third waves. When the vaccines for COVID became available, we fought vaccine hesitancy and mobilized people to vaccination centers. We also organized vaccination camps at strategic places where a vaccinator designated by the district immunization officer immunized the people mobilized by us. We ran special campaigns to provide nutritious food to pregnant ladies in need and saw to it that they got their antenatal checkups in time.