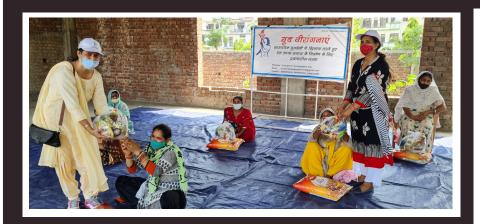

## **RATION DISTRIBUTION DURING** COVID-19

# COVID-19 PREVENTION KITS DISTRIBUTION

In April 2022, the COVID-19 virus gripped more Indians every passing day, and masking sanitizing became and absolutely crucial. In such times, our volunteers ventured out of their homes, masked and protected, to distribute masks, sanitizers, and pulse oximeters among other items, to those who couldn't afford them. We also organized several mask distribution drives to ensure that the streets are safe for everyone.