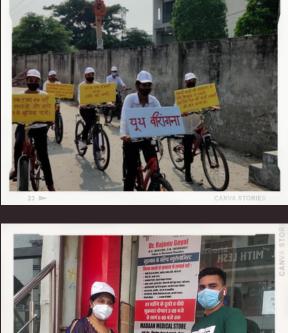

# COVID-19 PREVENTION KITS DISTRIBUTION

In April 2022, the COVID-19 virus gripped more Indians every passing day, and masking sanitizing became and absolutely crucial. In such times, our volunteers ventured out of their homes, masked and protected, to distribute masks, sanitizers, and pulse oximeters among other items, to those who couldn't afford them. We also organized several mask distribution drives to ensure that the streets are safe for everyone.

## PUTTING UP POSTERS AND ORGANIZING CYCLE RALLIES FOR AWARENESS!