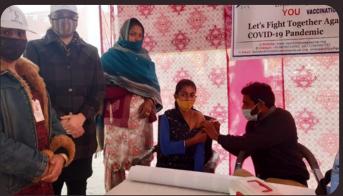

## TACKLING VACCINE HESISTANCY AND **ORGANISING VACCINATION CAMPS!**

hundreds getting vaccinated.

We tweaked our work strategy and started with distribution of essential items like masks, sanitizers, and ration to the needy. We also distributed ration and cooked food to the sick at their doorstep whenever needed. Simultaneously, we kept educating masses about the need to wear a mask, taught them basics of hand washing and social distancing. We held seminars on these issues throughout the second and third waves. When the vaccines for COVID became available, we fought vaccine hesitancy and mobilized people to vaccination centers. We also organized vaccination camps at strategic places where a vaccinator designated by the district immunization officer immunized the people mobilized by us. We ran special campaigns to provide nutritious food to pregnant ladies in need and saw to it that they got their antenatal checkups in time.