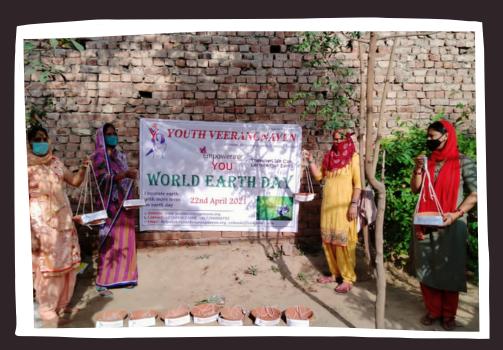

## NURTURING BIRDS

To celebrate Earth Day on April 22, we organized several such drives in different areas.

18

centers run to train
women in stitching and
make-up and educate
children in rural
areas!

1,000+