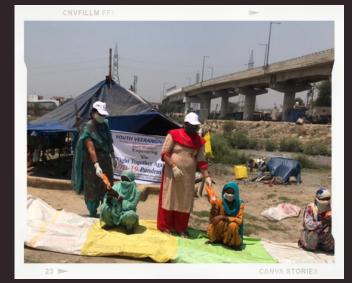

# COVID-19 PREVENTION KITS DISTRIBUTION

In April 2022, the COVID-19 virus gripped more Indians every passing day, and masking sanitizing became and absolutely crucial. In such times, our volunteers ventured out of their homes, masked and protected, to distribute masks, sanitizers, and pulse oximeters among other items, to those who couldn't afford them. We also organized several mask distribution drives to ensure that the streets are safe for everyone.

#MaskUp because wearing masks saves lives.