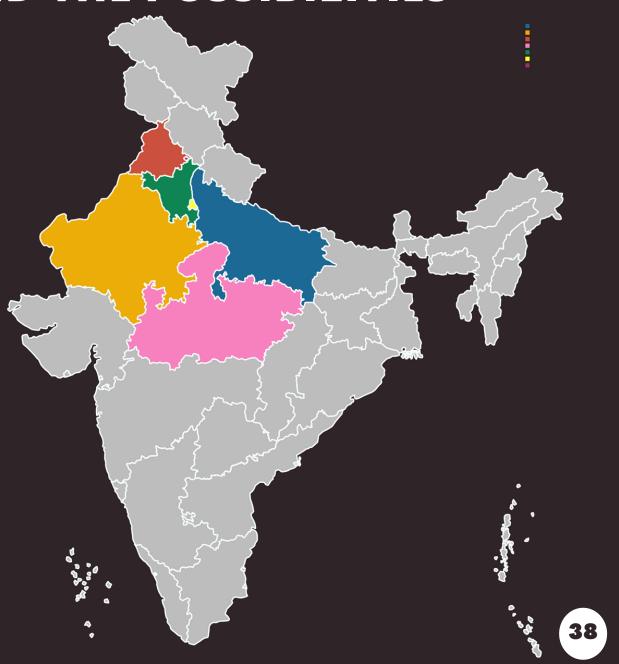

## THE PRESENT AND THE POSSIBILITIES

With over 5,000 volunteers working at different locations across the country, we dedicate ourselves to our mission and vision.

In the next few years, we are working to diversify our operations while ensuring that we create long-lasting change in whatever we do.

The United Nations General Assembly designated the year '2023' as the International Year of Millets, which ties in very closely with our distribution campaigns and awareness programs on healthy diets.