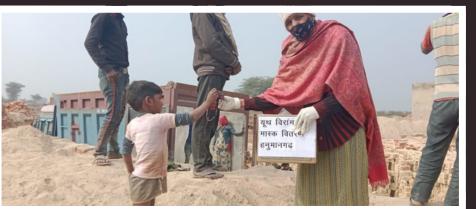

## WINTER ESSENTIALS DISTRIBUTION

As the spell of winter descended in North India, Youth Veerangnayen sprung into action, distributing winter essentials to those in need. Quilts, sweaters, gloves, jackets, blankets, and shoes, we left no stone unturned in helping those who have to often brave the harsh winters.

**Youth Veerangnayen** helped three such daughters in Bathinda (Punjab), Radour (Haryana) and Hanumangarh (Rajasthan).