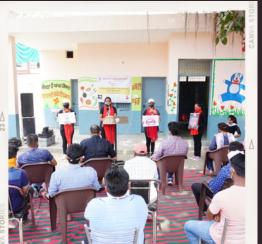

## **CREATING AWARENESS: ONE SEMINAR AT** A TIME!

True change is possible only when people, especially women, are made aware of its need. At Youth Veerangnayen, we organize rallies and seminars to ensure that conversations and discussions around change happen in our society. In the last decade, we have conducted thousands of rallies in different cities to create awareness.