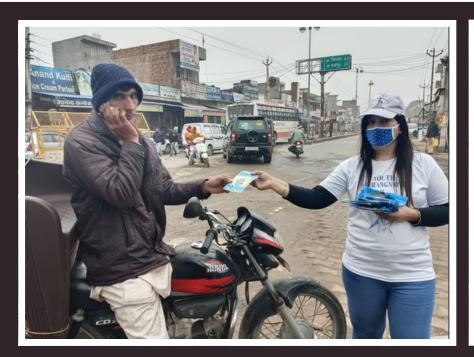

# COVID-19 PREVENTION KITS DISTRIBUTION

In April 2022, the COVID-19 virus gripped more Indians every passing day, and masking sanitizing became and absolutely crucial. In such times, our volunteers ventured out of their homes, masked and protected, to distribute masks, sanitizers, and pulse oximeters among other items, to those who couldn't afford them. We also organized several mask distribution drives to ensure that the streets are safe for everyone.

#MaskUp because wearing masks saves lives.