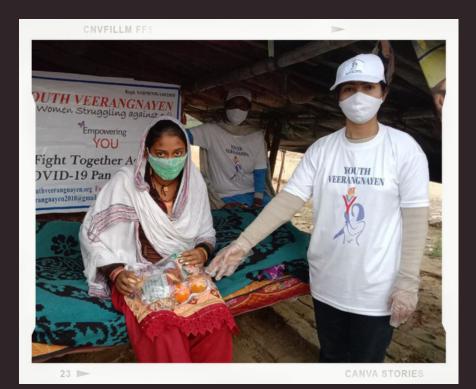

# COVID-19 PREVENTION KITS DISTRIBUTION

In April 2022, the COVID-19 virus gripped more Indians every passing day, and masking sanitizing became and absolutely crucial. In such times, our volunteers ventured out of their homes, masked and protected, to distribute masks, sanitizers, and pulse oximeters among other items, to those who couldn't afford them. We also organized several mask distribution drives to ensure that the streets are safe for everyone.

#MaskUp because wearing masks saves lives.