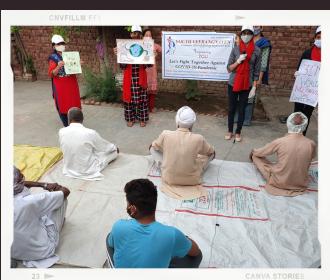

# COVID-19 PREVENTION KITS DISTRIBUTION

In April 2022, the COVID-19 virus gripped more Indians every passing day, and masking sanitizing became and absolutely crucial. In such times, our volunteers ventured out of their homes, masked and protected, to distribute masks, sanitizers, and pulse oximeters among other items, to those who couldn't afford them. We also organized several mask distribution drives to ensure that the streets are safe for everyone.

#MaskUp because wearing masks saves lives.