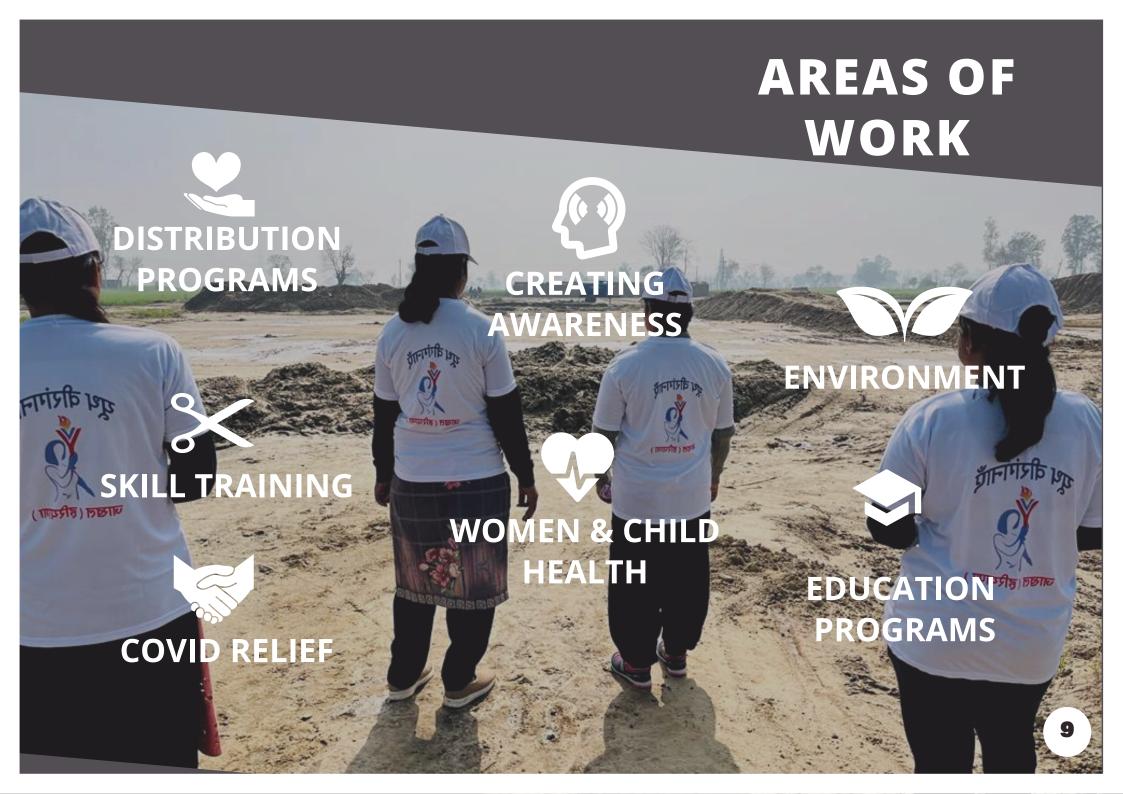

## **ABOUT US**

The primary aim of the Youth Veerangnayen is to take a life course approach to equip women and children with knowledge and skills to enable them to be financially independent and contribute to decision-making in the family and society. This was meant to be achieved by providing knowledge, education, vocational training, skill development, counseling, and indispensable appliances to the deprived, to enable them to live a dignified life. We run skill development centers in semi-urban areas providing free vocational training for the underprivileged. We also aim at creating awareness amongst people and women in particular, about leading a healthy lifestyle through our communication and demonstrations at the grassroots.

The Youth Veerangnayen is a group of Young (18-40 yrs.) women who crusade against social evils by organizing rallies, seminars, de-addiction camps, etc while aiding women and children. The Volunteers of Youth Veerangnayen mainly comprise a group of talented and experienced doctors, engineers, principals, teachers, and intellectuals, who are experts in their respective fields and are supported by enthusiastic staff who are a breath of freshness in the whole program. With the co-operation of locals and government support functions, we have designed a plan and commit to innovative solutions that drive true change. We take tiny steps but we move with strong determination and take a responsible risk to benefit the maximum number of girls and women.