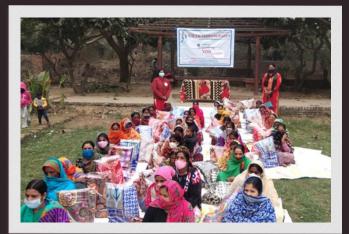

## WINTER ESSENTIALS DISTRIBUTION

As the spell of winter descended in North India, Youth Veerangnayen sprung into action, distributing winter essentials to those in need. Quilts, sweaters, gloves, jackets, blankets, and shoes, we left no stone unturned in helping those who have to often brave the harsh winters.