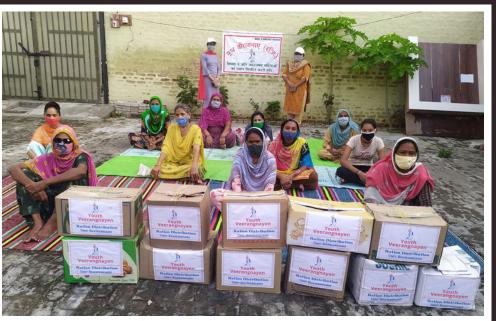

## **RATION DISTRIBUTION DURING** COVID-19

# COVID-19 PREVENTION KITS DISTRIBUTION

In April 2022, the COVID-19 virus gripped more Indians every passing day, and masking sanitizing became and absolutely crucial. In such times, our volunteers ventured out of their homes, masked and protected, to distribute masks, sanitizers, and pulse oximeters among other items, to those who couldn't afford them. We also organized several mask distribution drives to ensure that the streets are safe for everyone.