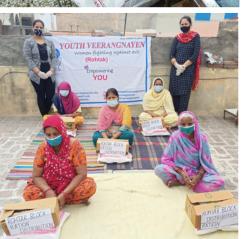

## **RATION DISTRIBUTION DURING** COVID-19

# COVID-19 PREVENTION KITS DISTRIBUTION

In April 2022, the COVID-19 virus gripped more Indians every passing day, and masking sanitizing became and absolutely crucial. In such times, our volunteers ventured out of their homes, masked and protected, to distribute masks, sanitizers, and pulse oximeters among other items, to those who couldn't afford them. We also organized several mask distribution drives to ensure that the streets are safe for everyone.