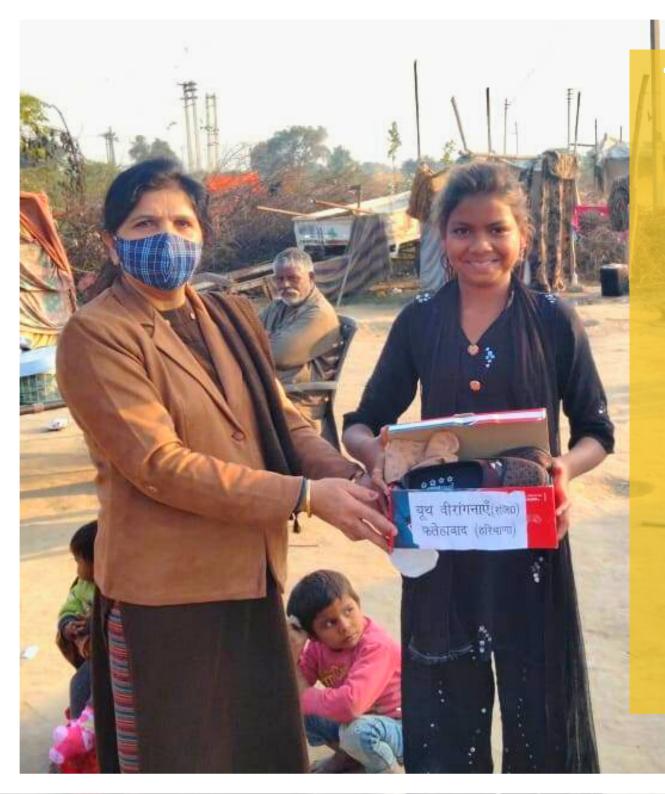

## WINTER ESSENTIALS DISTRIBUTION

As the spell of winter descended in North India, Youth Veerangnayen sprung into action, distributing winter essentials to those in need. Quilts, sweaters, gloves, jackets, blankets, and shoes, we left no stone unturned in helping those who have to often brave the harsh winters.

**Youth Veerangnayen** helped three such daughters in Bathinda (Punjab), Radour (Haryana) and Hanumangarh (Rajasthan).