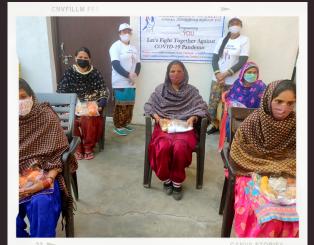

# COVID-19 PREVENTION KITS DISTRIBUTION

In April 2022, the COVID-19 virus gripped more Indians every passing day, and masking sanitizing became and absolutely crucial. In such times, our volunteers ventured out of their homes, masked and protected, to distribute masks, sanitizers, and pulse oximeters among other items, to those who couldn't afford them. We also organized several mask distribution drives to ensure that the streets are safe for everyone.

#MaskUp because wearing masks saves lives.