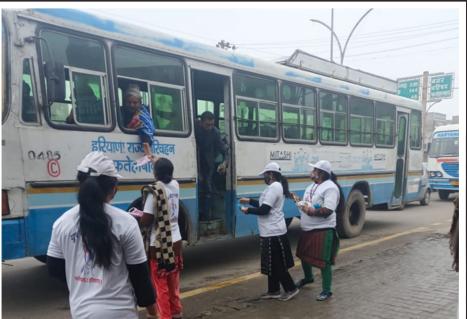

# COVID-19 PREVENTION KITS DISTRIBUTION

In April 2022, the COVID-19 virus gripped more Indians every passing day, and masking sanitizing became and absolutely crucial. In such times, our volunteers ventured out of their homes, masked and protected, to distribute masks, sanitizers, and pulse oximeters among other items, to those who couldn't afford them. We also organized several mask distribution drives to ensure that the streets are safe for everyone.

#MaskUp because wearing masks saves lives.