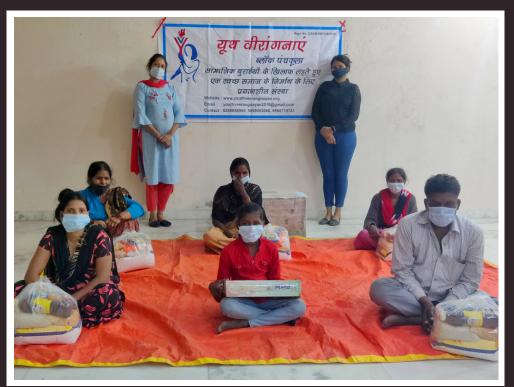

# SUPPORTING LIVES THROUGH DISTRIBUTION DRIVES

To those without food, a morsel can be a miracle.

To those without clothes in the freezing cold, a blanket could be a godsend.

To those without shoes, a pair of slippers could drastically change their lives.

At Youth Veerangnayen, we realize how distributing a small packet of food could bring a great amount of happiness. And that's the spirit we carry into the regular distribution drives we organize. As a result of our efforts, we saw thousands of smiles.

## WINTER ESSENTIALS DISTRIBUTION

As the spell of winter descended in North India, Youth Veerangnayen sprung into action, distributing winter essentials to those in need. Quilts, sweaters, gloves, jackets, blankets, and shoes, we left no stone unturned in helping those who have to often brave the harsh winters.