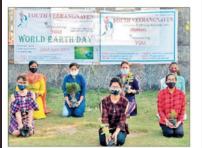

## NURTURING BIRDS

To celebrate Earth Day on April 22, we organized several such drives in different areas.

18

centers run to train
women in stitching and
make-up and educate
children in rural
areas!

1,000+

trees planted in

20+

plantation drives.