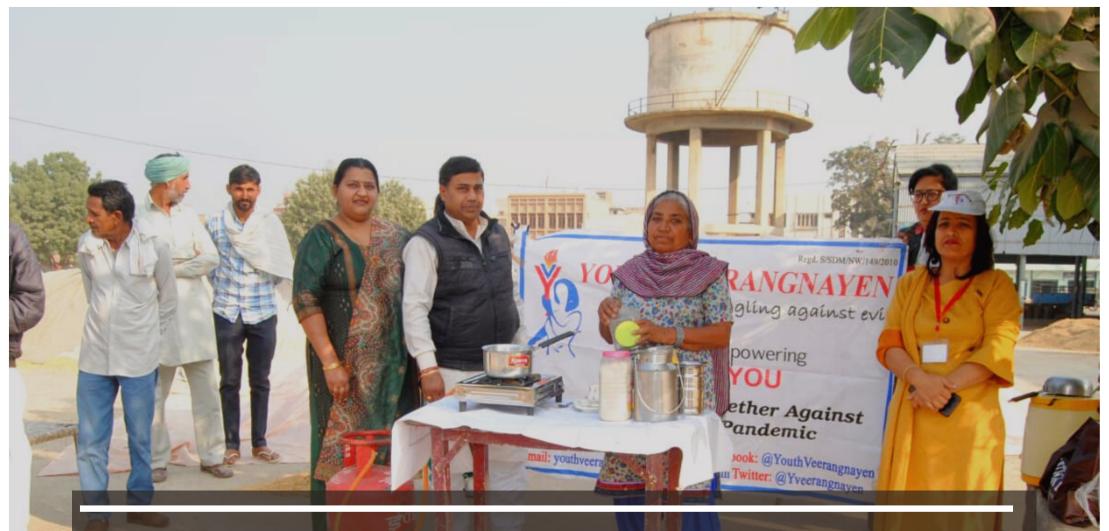

We tweaked our work strategy and started with distribution of essential items like masks, sanitizers, and ration to the needy. We also distributed ration and cooked food to the sick at their doorstep whenever needed. Simultaneously, we kept educating masses about the need to wear a mask, taught them basics of hand washing and social distancing. We held seminars on these issues throughout the second and third waves. When the vaccines for COVID became available, we fought vaccine hesitancy and mobilized people to vaccination centers. We also organized vaccination camps at strategic places where a vaccinator designated by the district immunization officer immunized the people mobilized by us. We ran special campaigns to provide nutritious food to pregnant ladies in need and saw to it that they got their antenatal checkups in time.

# COVID-19 PREVENTION KITS DISTRIBUTION

In April 2022, the COVID-19 virus gripped more Indians every passing day, and masking sanitizing became and absolutely crucial. In such times, our volunteers ventured out of their homes, masked and protected, to distribute masks, sanitizers, and pulse oximeters among other items, to those who couldn't afford them. We also organized several mask distribution drives to ensure that the streets are safe for everyone.