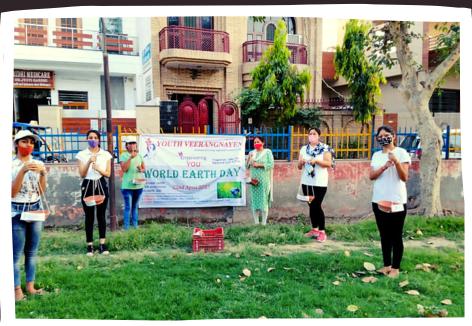

## NURTURING BIRDS

To celebrate Earth Day on April 22, we organized several such drives in different areas.

18

centers run to train
women in stitching and
make-up and educate
children in rural
areas!

1,000+