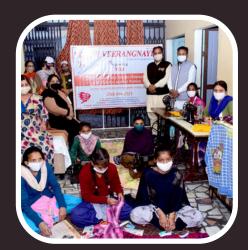

#### महिलाओं को आत्मनिर्भर बनाने के सिलाई सेंटर स्थापित

रादौर। गांव पलाका में युथ वीरांगना संस्था की सदस्यों द्वारा महिलाओं को आत्मनिर्भर बनाने के निशुल्क सिलाई सेंटर की स्थापना की गई। जिसके तहत गांव की लड़कियों व महिलाओं को छ माह तक सिलाई कदाई का पशिक्षण दिया जाएगा। ताकि वे सिलाई का काम सीख कर आत्मनिर्भर बन अपनी रोजी कमा सके। इस अवसर पर यथ वीरांगना संस्था की सदस्य सुनीता, बलविंदर, सुषमा, संगीता, अलका, पूजा, लक्ष्मी, काजल, आशा, उमारानी व शशि ने बताया कि युथ वीरांगना संस्था की सदस्यों द्वारा जरूरतमंद लोगों की मदद की जाती हैं व अनेक समाज भलाई कार्य किए जाते हैं। उन्हीं में से एक कार्य हैं कि महिलाओं को आत्मनिर्भर बनाने के लिए गांव में सिलाई सेंटर खोलकर उन्हें कपड़े सिलाई का काम सिखाना।

इसी के तहत गांव पलाका में सिलाई सेंटर खोला गया। जिसमें गांव की महिलाओं व लडिकयों को कपडे सिलाई का कार्य सिखाया जाएगा। इस अवसर पर गांव के सरपंच सभाष चंद ने यथ वीरांगना संस्था के द्वारा गांव में खोले गए सिलाई सेंटर की सराहना करते हुए कहा कि गांव में सिलाई सेंटर खुलने से लड़कियों व महिलाओं को काफी लाभ मिलेगा। उन्होंने कहा कि गांव में सिलाई सेंटर न होने सिलाई सीखने वाली लडकियों व महिलाओं को दरदराज जाना पडता था व कई प्रकार की परेशानियों का सामना करना पडता था।