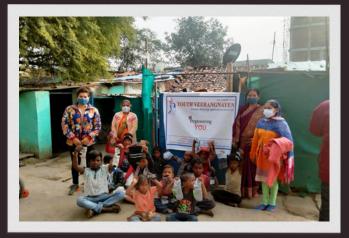

## WINTER ESSENTIALS DISTRIBUTION

As the spell of winter descended in North India, Youth Veerangnayen sprung into action, distributing winter essentials to those in need. Quilts, sweaters, gloves, jackets, blankets, and shoes, we left no stone unturned in helping those who have to often brave the harsh winters.