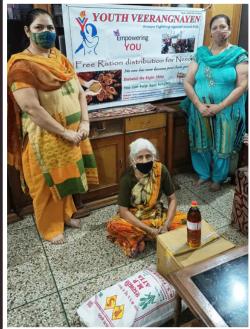

## **RATION DISTRIBUTION DURING** COVID-19

# COVID-19 PREVENTION KITS DISTRIBUTION

In April 2022, the COVID-19 virus gripped more Indians every passing day, and masking sanitizing became and absolutely crucial. In such times, our volunteers ventured out of their homes, masked and protected, to distribute masks, sanitizers, and pulse oximeters among other items, to those who couldn't afford them. We also organized several mask distribution drives to ensure that the streets are safe for everyone.