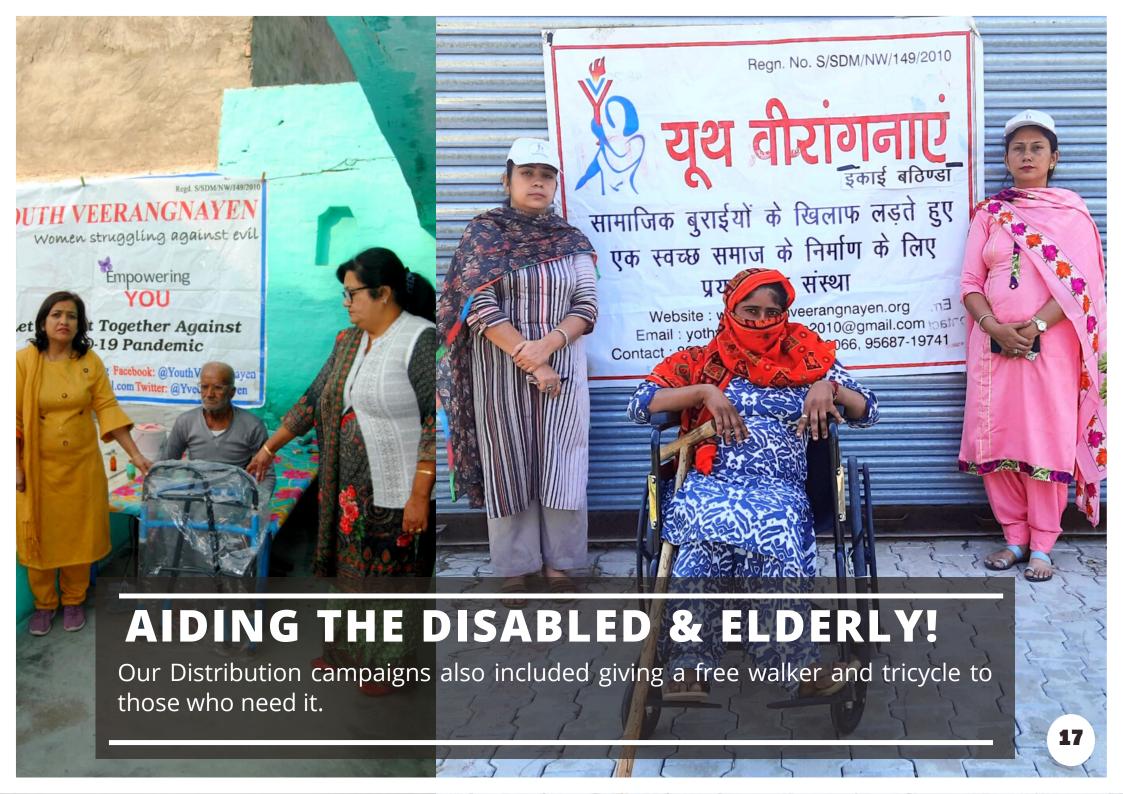

## **ABOUT US**

The primary aim of the Youth Veerangnayen is to take a life course approach to equip women and children with knowledge and skills to enable them to be financially independent and contribute to decision-making in the family and society. This was meant to be achieved by providing knowledge, education, vocational training, skill development, counseling, and indispensable appliances to the deprived, to enable them to live a dignified life. We run skill development centers in semi-urban areas providing free vocational training for the underprivileged. We also aim at creating awareness amongst people and women in particular, about leading a healthy lifestyle through our communication and demonstrations at the grassroots.

The Youth Veerangnayen is a group of Young (18-40 yrs.) women who crusade against social evils by organizing rallies, seminars, de-addiction camps, etc while aiding women and children. The Volunteers of Youth Veerangnayen mainly comprise a group of talented and experienced doctors, engineers, principals, teachers, and intellectuals, who are experts in their respective fields and are supported by enthusiastic staff who are a breath of freshness in the whole program. With the co-operation of locals and government support functions, we have designed a plan and commit to innovative solutions that drive true change. We take tiny steps but we move with strong determination and take a responsible risk to benefit the maximum number of girls and women.