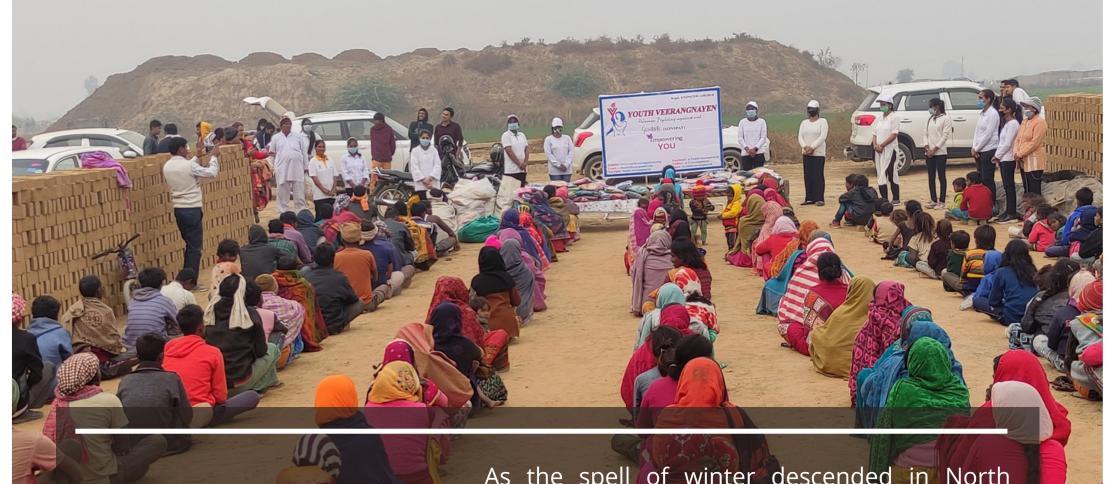

## WINTER ESSENTIALS DISTRIBUTION

As the spell of winter descended in North India, Youth Veerangnayen sprung into action, distributing winter essentials to those in need. Quilts, sweaters, gloves, jackets, blankets, and shoes, we left no stone unturned in helping those who have to often brave the harsh winters.

**Youth Veerangnayen** helped three such daughters in Bathinda (Punjab), Radour (Haryana) and Hanumangarh (Rajasthan).