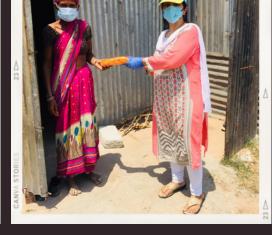

# SUPPORTING LIVES THROUGH DISTRIBUTION DRIVES

To those without food, a morsel can be a miracle.

To those without clothes in the freezing cold, a blanket could be a godsend.

To those without shoes, a pair of slippers could drastically change their lives.

At Youth Veerangnayen, we realize how distributing a small packet of food could bring a great amount of happiness. And that's the spirit we carry into the regular distribution drives we organize. As a result of our efforts, we saw thousands of smiles.