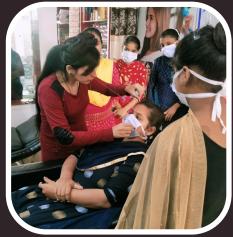

# COVID-19 PREVENTION KITS DISTRIBUTION

In April 2022, the COVID-19 virus gripped more Indians every passing day, and masking sanitizing became and absolutely crucial. In such times, our volunteers ventured out of their homes, masked and protected, to distribute masks, sanitizers, and pulse oximeters among other items, to those who couldn't afford them. We also organized several mask distribution drives to ensure that the streets are safe for everyone.

## TACKLING VACCINE HESISTANCY AND **ORGANISING VACCINATION CAMPS!**

hundreds getting vaccinated.