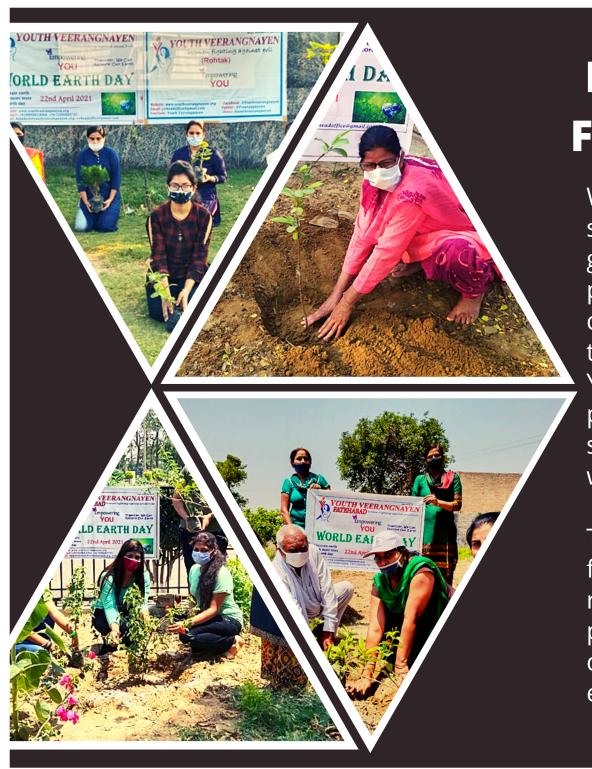

## **PLANTING HOPE** FOR THE FUTURE!

With the global temperatures soaring due to increasing greenhouse emissions, tree plantation has become as crucial as any other service to the humankind. Therefore, the Youth Veerangnayen have pledged to plant as many saplings as possible whenever, wherever.

To fulfill this promise to the future generations, we have regularly organized tree plantation drives and will continue to do our bit for the environment.

## NURTURING BIRDS

To celebrate Earth Day on April 22, we organized several such drives in different areas.

18

centers run to train
women in stitching and
make-up and educate
children in rural
areas!

1,000+

trees planted in

20+

plantation drives.