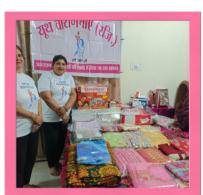

#### WOMEN EMPOWERMENT

In the past year, we opened several centres that trained women in stitching and tailoring, beauty and make-up, fabric painting, and the art of Mehandi.

In 2022-23, we created awareness about..

#### Hundreds

of women were trained for months in stitching, fabric painting, Mehandi and make-up to help them develop skills.

42

rallies, seminars and plays centered around dr gender equality, drug abuse & environmental conservation organized.