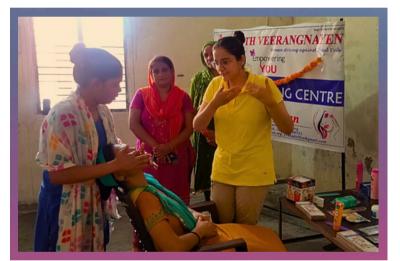

#### WOMEN EMPOWERMENT

In the past year, we opened several centres that trained women in stitching and tailoring, beauty and make-up, fabric painting, and the art of Mehandi.

In 2022-23, we created awareness about..

#### Hundreds

of women were trained for months in stitching, fabric painting, Mehandi and make-up to help them develop skills.

42

rallies, seminars and plays centered around dr gender equality, drug abuse & environmental conservation organized.