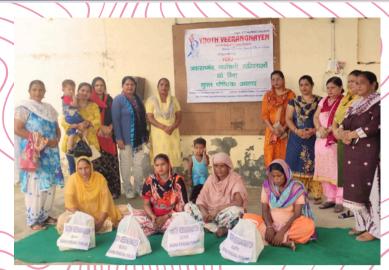

Our major focus, however, was pregnant women and new mothers belonging to financially weaker sections.

We adopted these women and ensured they received nutritious food throughout their

Self Defence Training Menstrual Health

FOCUS AREAS

Pregnant Women & New Mothers Yoga Camps

pregnancy, went for regular check-ups and had access to all medicines they needed.

#### **ADOPTING PREGNANT WOMEN IN NEED**