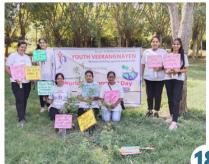

## HOPE FOR MENTING HOPE FOR MENTING HOPE FUTURE!

With the global temperatures soaring due to increasing greenhouse emissions, tree plantation has become as crucial as any other service to the humankind. Therefore, the Youth Veerangnayen have pledged to plant as many saplings as possible whenever, wherever.

To fulfill this promise to the future generations, we have regularly organized tree plantation drives and will continue to do our bit for the environment.

18