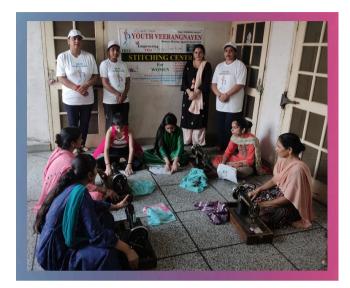

#### WOMEN EMPOWERMENT

In the past year, we opened several centres that trained women in stitching and tailoring, beauty and make-up, fabric painting, and the art of Mehandi.

In 2022-23, we created awareness about..

#### Hundreds

of women were trained for months in stitching, fabric painting, Mehandi and make-up to help them develop skills.

42

rallies, seminars and plays centered around dr gender equality, drug abuse & environmental conservation organized.