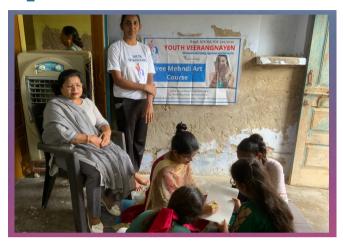

#### WOMEN EMPOWERMENT

In the past year, we opened several centres that trained women in stitching and tailoring, beauty and make-up, fabric painting, and the art of Mehandi.

In 2022-23, we created awareness about..

#### Hundreds

of women were trained for months in stitching, fabric painting, Mehandi and make-up to help them develop skills.

42

rallies, seminars and plays centered around dr gender equality, drug abuse & environmental conservation organized.