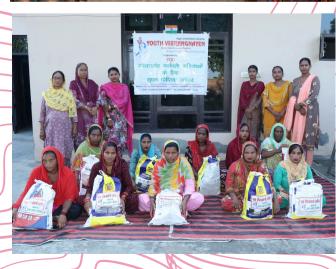

Our major focus, however, was pregnant women and new mothers belonging to financially weaker sections.

We adopted these women and ensured they received nutritious food throughout their

Self Defence Training Menstrual Health

FOCUS AREAS

Pregnant Women & New Mothers Yoga Camps

pregnancy, went for regular check-ups and had access to all medicines they needed.

#### **ADOPTING PREGNANT WOMEN IN NEED**