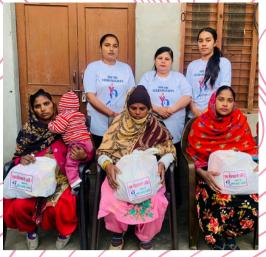

Our major focus, however, was pregnant women and new mothers belonging to financially weaker sections.

We adopted these women and ensured they received nutritious food throughout their

Self Defence Training Menstrual Health

FOCUS AREAS

Pregnant Women & New Mothers Yoga Camps

pregnancy, went for regular check-ups and had access to all medicines they needed.

#### **ADOPTING PREGNANT WOMEN IN NEED**