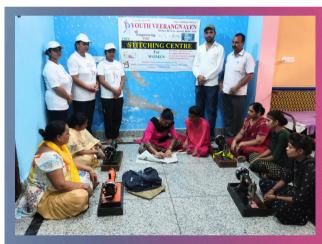

#### WOMEN EMPOWERMENT

In the past year, we opened several centres that trained women in stitching and tailoring, beauty and make-up, fabric painting, and the art of Mehandi.

In 2022-23, we created awareness about..

#### Hundreds

of women were trained for months in stitching, fabric painting, Mehandi and make-up to help them develop skills.

42

rallies, seminars and plays centered around dr gender equality, drug abuse & environmental conservation organized.