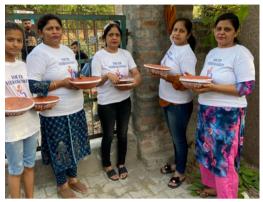

#### **NURTURING BIRDS**

At Youth Veerangnayen, we believe the world becomes a better place if all living beings co-exist peacefully. <u>Therefore, our</u> volunteers installed birdfeeders at local parks and in their neighborhoods so that birds can heave a sigh of relief in the sweltering months of summer.