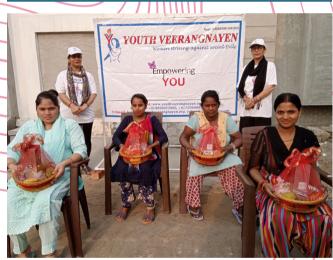

Our major focus, however, was pregnant women and new mothers belonging to financially weaker sections.

We adopted these women and ensured they received nutritious food throughout their

Self Defence Training Menstrual Health

FOCUS AREAS

Pregnant Women & New Mothers Yoga Camps

pregnancy, went for regular check-ups and had access to all medicines they needed.

#### **ADOPTING PREGNANT WOMEN IN NEED**