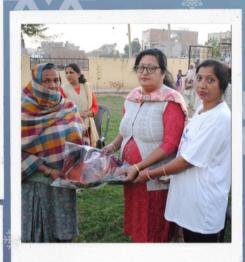

Our major focus, however, was pregnant women and new mothers belonging to financially weaker sections.

We adopted these women and ensured they received nutritious food throughout their

Self Defence Training Menstrual Health

FOCUS AREAS

Pregnant Women & New Mothers Yoga Camps

pregnancy, went for regular check-ups and had access to all medicines they needed.

#### **ADOPTING PREGNANT WOMEN IN NEED**