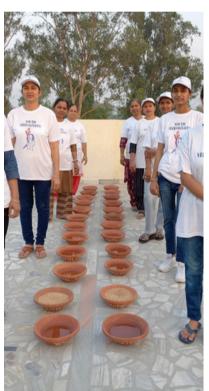

#### **NURTURING BIRDS**

At Youth Veerangnayen, we believe the world becomes a better place if all living beings co-exist peacefully. <u>Therefore, our</u> volunteers installed birdfeeders at local parks and in their neighborhoods so that birds can heave a sigh of relief in the sweltering months of summer.