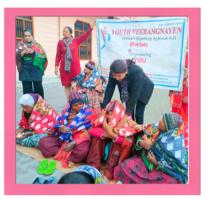

Our major focus, however, was pregnant women and new mothers belonging to financially weaker sections.

We adopted these women and ensured they received nutritious food throughout their

Self Defence Training Menstrual Health

FOCUS AREAS

Pregnant Women & New Mothers Yoga Camps

pregnancy, went for regular check-ups and had access to all medicines they needed.

#### **ADOPTING PREGNANT WOMEN IN NEED**