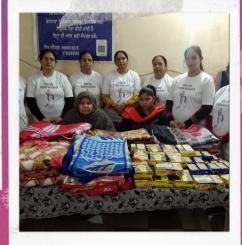

#### **HEALTHY COMMUNITIES**

When the year began, the world was still fighting the COVID-19 pandemic. To ensure the safety of people in public spaces, our volunteers distributed masks.

Food and shelter are a necessity for every life, yet are thousands if not lakhs of Indians who do not earn enough for two square meals a day. To reduce the suffering of such families, our volunteers provided with food and essential rations. During the colder months, our volunteers also distributed blankets and winterwear to those who could not afford it.

## DISTRIBUTING ESSENTIALS & MASKS