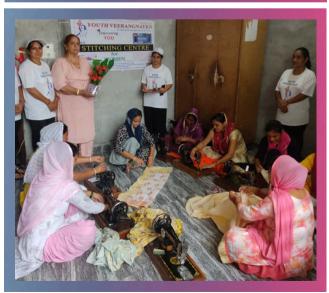

#### WOMEN EMPOWERMENT

In the past year, we opened several centres that trained women in stitching and tailoring, beauty and make-up, fabric painting, and the art of Mehandi.

In 2022-23, we created awareness about..

#### Hundreds

of women were trained for months in stitching, fabric painting, Mehandi and make-up to help them develop skills.

42

rallies, seminars and plays centered around dr gender equality, drug abuse & environmental conservation organized.