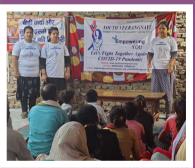

#### **HEALTHY COMMUNITIES**

When the year began, the world was still fighting the COVID-19 pandemic. To ensure the safety of people in public spaces, our volunteers distributed masks.

Food and shelter are a necessity for every life, yet are thousands if not lakhs of Indians who do not earn enough for two square meals a day. To reduce the suffering of such families, our volunteers provided with food and essential rations. During the colder months, our volunteers also distributed blankets and winterwear to those who could not afford it.