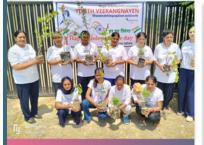

## HOPE FOR MENTING HOPE FOR MENTING HOPE FUTURE!

With the global temperatures soaring due to increasing greenhouse emissions, tree plantation has become as crucial as any other service to the humankind. Therefore, the Youth Veerangnayen have pledged to plant as many saplings as possible whenever, wherever.

To fulfill this promise to the future generations, we have regularly organized tree plantation drives and will continue to do our bit for the environment.

18