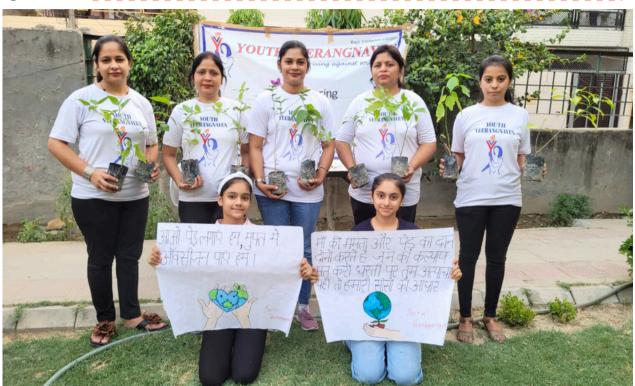

## HOPE FOR MENTING HOPE FOR MENTING HOPE FUTURE!

With the global temperatures soaring due to increasing greenhouse emissions, tree plantation has become as crucial as any other service to the humankind. Therefore, the Youth Veerangnayen have pledged to plant as many saplings as possible whenever, wherever.

To fulfill this promise to the future generations, we have regularly organized tree plantation drives and will continue to do our bit for the environment.

18