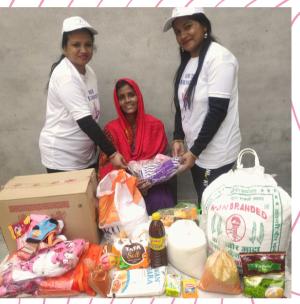

#### **HEALTHY COMMUNITIES**

When the year began, the world was still fighting the COVID-19 pandemic. To ensure the safety of people in public spaces, our volunteers distributed masks.

Food and shelter are a necessity for every life, yet are thousands if not lakhs of Indians who do not earn enough for two square meals a day. To reduce the suffering of such families, our volunteers provided with food and essential rations. During the colder months, our volunteers also distributed blankets and winterwear to those who could not afford it.

## DISTRIBUTING ESSENTIALS & MASKS