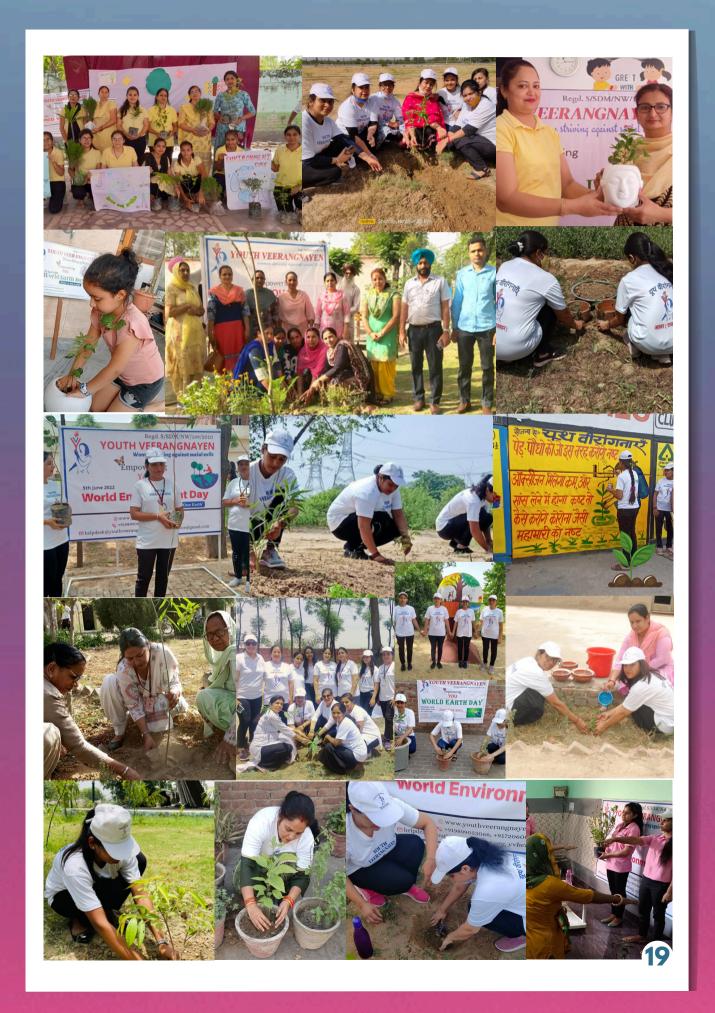

## HOPE FOR MENTING HOPE FOR MENTING HOPE FUTURE!

With the global temperatures soaring due to increasing greenhouse emissions, tree plantation has become as crucial as any other service to the humankind. Therefore, the Youth Veerangnayen have pledged to plant as many saplings as possible whenever, wherever.

To fulfill this promise to the future generations, we have regularly organized tree plantation drives and will continue to do our bit for the environment.

18